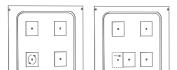

#### Tuneable Bass Trap

New fine-tuning possibilities.

The Corner bass trap is the latest in low frequency absorption. This elegant panel integrates a tuneable membrane over a sealed volume, containing a high performance acoustic core. A secondary compartment positions Helmholtz resonators in the high pressure zone of the room. The panel is completely tuneable, by means of an adjustable weighted membrane, allowing to pin-point the performance of the panel to a target frequency.

#### Tuneable Bass Trap

Fine-tuning possibilities

2 Clip the front of the panel in to the bass trap body, leaving easy access to the membrane.