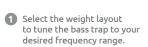

#### Tuneable Bass Trap

New fine-tuning possibilities.

The Corner bass trap is the latest in low frequency absorption. This elegant panel integrates a tuneable membrane over a sealed volume, containing a high performance acoustic core. A secondary compartment positions Helmholtz resonators in the high pressure zone of the room. The panel is completely tuneable, by means of an adjustable weighted membrane, allowing to pin-point the performance of the panel to a target frequency.

The panels' tuneable membrane works in a similar way to a speaker cone, allowing for a much superior - and controlled - performance. A central mass is supported by an elastic membrane - This mass can then be altered to change the resonant frequency of the membrane, stepping the peak performance of the Trap from 58 to 82 Hz.