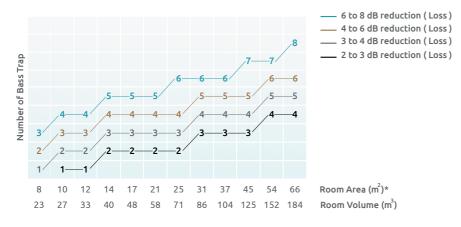

d v eener | Lacquered HMDF
- Marine grade plywood structural frame
- Calibrated cell acoustic foam

This panels can only be installed on vertical wall corners. Not for ceiling use.

#### **Technical Information**



#### Dimensions:

595

FG - LW | 595x595x156mm FG - NW | 595x595x156mm

# artnovion

### Athos W - Bass Trap - Corner

#### Tuneable Bass Trap







Fine-tuning possibilities









2 Clip the front of the panel in to the bass trap body, leaving easy access to the membrane.

#### Purpose

- Room mode control
- Bass ratio control
- Lowfrequency RT reduction
- Improving low frequency response
- Reducing low frequency time decay

### Recommended for

- Control Room
- Recording Room
- Home Studio
- Broadcast Studio
- Production Room
- Drum Room

## Corner Bass Trap performance



Ceiling height from 2,7 to 3m

### Fixing System



Integrated fixing system Kit Mobile Wall



### Athos W - Bass Trap - Corner

### Tuneable Bass Trap

#### Product finishes

### (FG - LW) Lacquered Wood Finishes



(L01) Blanc



(L02) Noir



(L03) Rouge



(L05) Silver



(L06) Noir V intage



(L11) Raw White



(L07) Graphite



(L08) Rose Gold



(L09) Classic Gold



(L10) Bronze

Black

(L12) Raw Black

### (FG - NW) Natural Wood Finishes







(W 02) Marron



(W 03) W enge