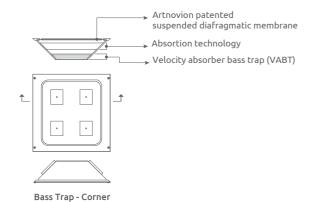

#### Tuneable Bass Trap

New fine-tuning possibilities.

The Corner bass trap is the latest in low frequency absorption. This elegant panel integrates a tuneable membrane over a sealed volume, containing a high performance acoustic core. A secondary compartment positions Helmholtz resonators in the high pressure zone of the room. The panel is completely tuneable, by means of an adjustable weighted membrane, allowing to pin-point the performance of the panel to a target frequency.

The panels' tuneable membrane works in a similar way to a speaker cone, allowing for a much superior - and controlled - performance. A central mass is supported by an elastic membrane - This mass can then be altered to change the resonant frequency of the membrane, stepping the peak performance of the Trap from 58 to 82 Hz.