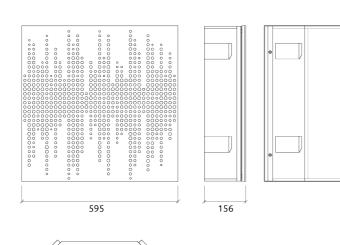

.

The panels' tuneable membrane works in a similar way to a speaker cone, allowing for a much superior - and controlled - performance. A central mass is supported by an elastic membrane - This mass can then be altered to change the resonant frequency of the membrane, stepping the peak performance of the Trap from 58 to 82 Hz.

#### Performance



#### **Features**

Type:

Tuneable Pistonic Diaphragmatic Absorber Tuneable absorption range: 58Hz to 82Hz.

.Tuneable weighted Diaphragmatic membrane .Hz-by-Hz fine tuning

.New fine-tuning possibilities.

#### Material:

- Natural Wood v eener | Lacquered HMDF
- Marine grade plywood structural frame
- Calibrated cell acoustic foam

This panels can only be installed on vertical wall corners. Not for ceiling use.

#### **Technical Information**



#### Dimensions:

595

FG - LW | 595x595x156mm FG - NW | 595x595x156mm

# artnovion

### Athos W - Bass Trap - Corner

#### Tuneable Bass Trap







Fine-tuning possibilities









2 Clip the front of the panel in to the bass trap body, leaving easy access to the membrane.

#### Purpose

- Room mode control
- Bass ratio control
- Lowfrequency RT reduction
- Improving low frequency response
- Reducing low frequency time decay

### Recommended for

- Control Room
- Recording Room
- Home Studio
- Broadcast Studio
- Production Room
- Drum Room

## Corner Bass Trap performance



Ceiling height from 2,7 to 3m

### Fixing System



Integrated fixing system Kit Mobile Wall



### Athos W - Bass Trap - Corner

### Tuneable Bass Trap

#### Product finishes

### (FG - LW) Lacquered Wood Finish