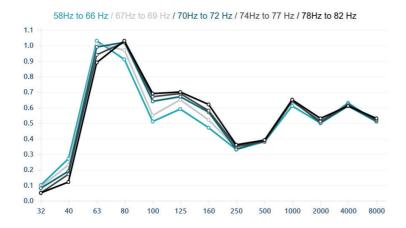

The panels' tuneable membrane works in a similar way to a speaker cone, allowing for a much superior - and controlled - performance. A central mass is supported by an elastic membrane - This mass can then be altered to change the resonant frequency of the membrane, stepping the peak performance of the Trap from 58 to 82 Hz.

## Corner Bass Trap performance

Ceiling height from 2,7 to 3m