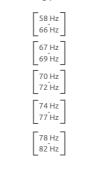

The panels' tuneable membrane works in a similar way to a speaker cone, allowing for a much superior - and controlled - performance. A central mass is supported by an elastic membrane - This mass can then be altered to change the resonant frequency of the membrane, stepping the peak performance of the Trap from 58 to 82 Hz.

#### **Features**

Type:

Tuneable Pistonic Diaphragmatic Absorber Tuneable absorption range: 58Hz to 82Hz.

.Tuneable weighted Diaphragmatic membrane .Hz-by-Hz fine tuning

.New fine-tuning possibilities.