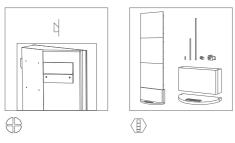

ructural frame
- Calibrated cell acoustic foam

This panels can only be installed on vertical wall corners. Not for ceiling use.

#### **Technical Information**



#### Dimensions:

595

FG - LW | 595x595x156mm FG - NW | 595x595x156mm

# artnovion

### Athos W - Bass Trap - Corner

#### Tuneable Bass Trap







Fine-tuning possibilities









2 Clip the front of the panel in to the bass trap body, leaving easy access to the membrane.

#### Purpose

- Room mode control
- Bass ratio control
- Lowfrequency RT reduction
- Improving low frequency response
- Reducing low frequency time decay

### Recommended for

- Control Room
- Recording Room
- Home Studio
- Broadcast Studio
- Production Room
- Drum Room

## Corner Bass Trap performance



Ceiling height from 2,7 to 3m

### Fixing System



Integrated fixing system Kit Mobile Wall



### Athos W - Bass Trap - Corner

### Tuneable Bass Trap

#### Product finishes

### (FG - LW) Lacquered Wood Finishes



(L01) Blanc



(L02) Noir



(L03) Rouge



(L05) Silver



(L06) Noir V intage



(L11) Raw White



(L07) Graphite



(L08) Rose Gold



(L09) Classic Gold



(L10) Bronze

Black

(L12) Raw Black

### (FG - NW) Natural Wood Finishes







(W 02) Marron



(W 03) W enge