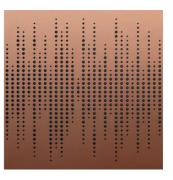

Trap - Corner

#### Tuneable Bass Trap







Fine-tuning possibilities









2 Clip the front of the panel in to the bass trap body, leaving easy access to the membrane.

#### Purpose

- Room mode control
- Bass ratio control
- Lowfrequency RT reduction
- Improving low frequency response
- Reducing low frequency time decay

### Recommended for

- Control Room
- Recording Room
- Home Studio
- Broadcast Studio
- Production Room
- Drum Room

## Corner Bass Trap performance



Ceiling height from 2,7 to 3m

### Fixing System



Integrated fixing system Kit Mobile Wall



### Athos W - Bass Trap - Corner

### Tuneable Bass Trap

#### Product finishes

### (FG - LW) Lacquered Wood Finishes



(L01) Blanc



(L02) Noir



(L03) Rouge



(L05) Silver



(L06) Noir V intage



(L11) Raw White



(L07) Graphite



(L08) Rose Gold



(L09) Classic Gold



(L10) Bronze

Black

(L12) Raw Black

### (FG - NW) Natural Wood Finishes







(W 02) Marron



(W 03) W enge